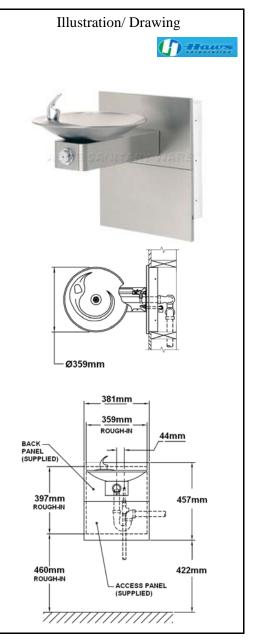

# Specification:

Item Descriptions

Wall mounted barrier-free drinking fountain shall include an 18 gauge Type 304 Stainless Steel satin finish basin with integral swirl design, 14 gauge Type 304 Stainless Steel wall bracket, 100% lead-free waterways, stainless steel satin finish back and access panel allowing for front access of P-trap and stop, in-wall mounting frame, push-button

operated stainless steel valve with front-accessible cartridge and flow adjustment, polished chrome-plated brass vandal-resistant bubbler head with integral laminar anti-squirt flow, chrome-plated brass vandal-resistant waste strainer, vandal-resistant bottom plate, and 1-1/4" O.D. waste pipe.

#### MOUNTING

Galvanized frame and 10 gauge surface plate provide the maximum mounting strength for the single bubbler MS style Haws drinking fountains.

## PUSH BUTTON

With its patented (Pat.# 6,981,692) stainless steel, push-button activated valve assembly which allows for front access stream adjustment as well as cartridge and strainer access, this fountain offers 100% lead free waterways. The valve works at an operating pressure range of 30 to 90 psi.